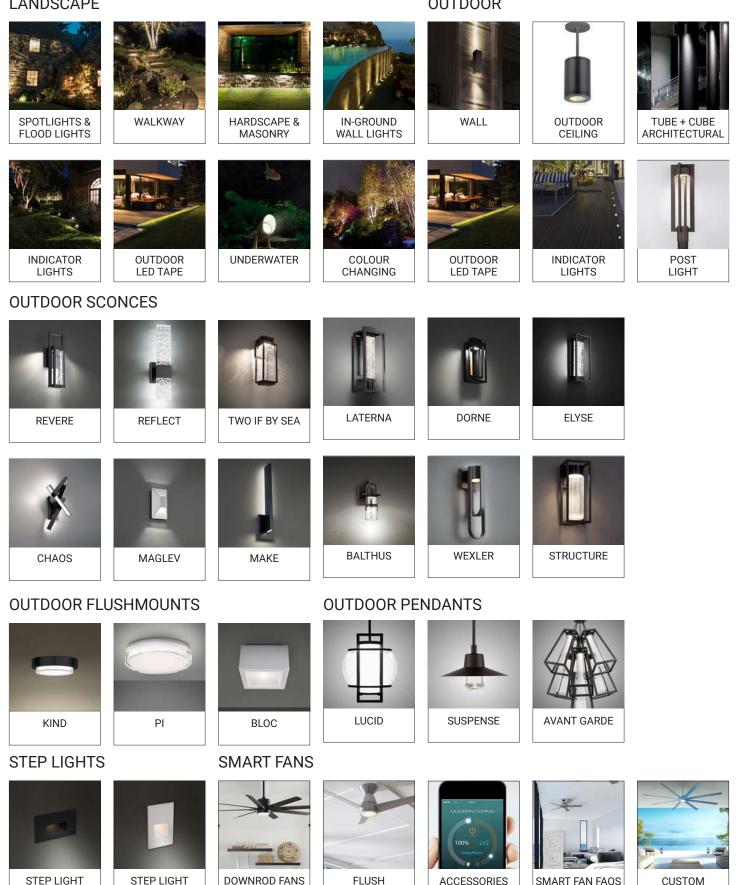

#### OUTDOOR LIGHTING LANDSCAPE

#### LED LOW VOLTAGE LANDSCAPE LIGHTING GROUND, WALL, RECESSED, SURFACE

|                                             |                                                      |                                 | ,                           | 22) 00107002                                   |                                                                                                                                                                                                                                                                                                                                                                                                                                                                                                                                                                                                                                                                                                                                                                                                                                                                                                                                                                                                                                                                                                                                                                                                                                                                                                                                                                                                                                                                                                                                                                                                                                                                                                                                                                                                                                                                                                                                                                                                                                                                                                                                |
|---------------------------------------------|------------------------------------------------------|---------------------------------|-----------------------------|------------------------------------------------|--------------------------------------------------------------------------------------------------------------------------------------------------------------------------------------------------------------------------------------------------------------------------------------------------------------------------------------------------------------------------------------------------------------------------------------------------------------------------------------------------------------------------------------------------------------------------------------------------------------------------------------------------------------------------------------------------------------------------------------------------------------------------------------------------------------------------------------------------------------------------------------------------------------------------------------------------------------------------------------------------------------------------------------------------------------------------------------------------------------------------------------------------------------------------------------------------------------------------------------------------------------------------------------------------------------------------------------------------------------------------------------------------------------------------------------------------------------------------------------------------------------------------------------------------------------------------------------------------------------------------------------------------------------------------------------------------------------------------------------------------------------------------------------------------------------------------------------------------------------------------------------------------------------------------------------------------------------------------------------------------------------------------------------------------------------------------------------------------------------------------------|
| ULTRA 35 LIQUID<br>BEAM™ RGBW<br>SPOT LIGHT | ULTRA 35 LIQUID<br>BEAM™ TUNABLE<br>WHITE SPOT LIGHT | ARCH WALL SQUARE                | MINI BOLLARD                | NPS SPOT                                       | PATH LITE SURFACE<br>MOUNT                                                                                                                                                                                                                                                                                                                                                                                                                                                                                                                                                                                                                                                                                                                                                                                                                                                                                                                                                                                                                                                                                                                                                                                                                                                                                                                                                                                                                                                                                                                                                                                                                                                                                                                                                                                                                                                                                                                                                                                                                                                                                                     |
|                                             |                                                      |                                 | Ì                           |                                                |                                                                                                                                                                                                                                                                                                                                                                                                                                                                                                                                                                                                                                                                                                                                                                                                                                                                                                                                                                                                                                                                                                                                                                                                                                                                                                                                                                                                                                                                                                                                                                                                                                                                                                                                                                                                                                                                                                                                                                                                                                                                                                                                |
| CATENARY MOUNT<br>HIGH POWER RGBW           | DOWN LITE HIGH<br>POWER RGBW                         | HANGING LITE<br>HIGH POWER RGBW | POLE SPOT HIGH<br>POWER     | POLE SPOT HIGH<br>POWER RGBW                   | SPIKE SPOT                                                                                                                                                                                                                                                                                                                                                                                                                                                                                                                                                                                                                                                                                                                                                                                                                                                                                                                                                                                                                                                                                                                                                                                                                                                                                                                                                                                                                                                                                                                                                                                                                                                                                                                                                                                                                                                                                                                                                                                                                                                                                                                     |
|                                             |                                                      |                                 |                             |                                                |                                                                                                                                                                                                                                                                                                                                                                                                                                                                                                                                                                                                                                                                                                                                                                                                                                                                                                                                                                                                                                                                                                                                                                                                                                                                                                                                                                                                                                                                                                                                                                                                                                                                                                                                                                                                                                                                                                                                                                                                                                                                                                                                |
| POND LITE HIGH<br>POWER RGBW                | SPIKE SPOT HIGH<br>POWER RGBW                        | TREE MOUNT HIGH<br>POWER RGBW   | SPIKE SPOT<br>STAKE MOUNT   | SPIKE SPOT<br>HIGH POWER                       | TWIN BAR LITE                                                                                                                                                                                                                                                                                                                                                                                                                                                                                                                                                                                                                                                                                                                                                                                                                                                                                                                                                                                                                                                                                                                                                                                                                                                                                                                                                                                                                                                                                                                                                                                                                                                                                                                                                                                                                                                                                                                                                                                                                                                                                                                  |
|                                             |                                                      |                                 |                             |                                                |                                                                                                                                                                                                                                                                                                                                                                                                                                                                                                                                                                                                                                                                                                                                                                                                                                                                                                                                                                                                                                                                                                                                                                                                                                                                                                                                                                                                                                                                                                                                                                                                                                                                                                                                                                                                                                                                                                                                                                                                                                                                                                                                |
| CATENARY MOUNT                              | CATENARY MOUNT<br>HIGH POWER                         | CUBE EAVE                       | ADJUSTABLE<br>LINEAR LITE   | CAST SOLID<br>BRONZE ADJUSTABLE<br>LINEAR LITE | DRIVEWAY LITE                                                                                                                                                                                                                                                                                                                                                                                                                                                                                                                                                                                                                                                                                                                                                                                                                                                                                                                                                                                                                                                                                                                                                                                                                                                                                                                                                                                                                                                                                                                                                                                                                                                                                                                                                                                                                                                                                                                                                                                                                                                                                                                  |
|                                             |                                                      |                                 |                             |                                                | Received and the second |
| DOWN LITE CEILING<br>MOUNT HIGH POWER       | EAVE LITE                                            | EAVE LITE SQUARE                | FLOOR LITE SQUARE           | FLOOR LITE<br>DARK LIGHTER                     | FLOOR LITE DARK<br>LIGHTER SQUARE                                                                                                                                                                                                                                                                                                                                                                                                                                                                                                                                                                                                                                                                                                                                                                                                                                                                                                                                                                                                                                                                                                                                                                                                                                                                                                                                                                                                                                                                                                                                                                                                                                                                                                                                                                                                                                                                                                                                                                                                                                                                                              |
|                                             |                                                      |                                 |                             |                                                |                                                                                                                                                                                                                                                                                                                                                                                                                                                                                                                                                                                                                                                                                                                                                                                                                                                                                                                                                                                                                                                                                                                                                                                                                                                                                                                                                                                                                                                                                                                                                                                                                                                                                                                                                                                                                                                                                                                                                                                                                                                                                                                                |
| TILTING EAVE 3W                             | TILTING EAVE<br>SQUARE 6W                            | ULTRA 50 CEILING<br>MOUNT       | FLOOR LITE<br>LOUVRE SQUARE | FLUSH FLOOR LITE                               | FLUSH FLOOR<br>LITE SQUARE                                                                                                                                                                                                                                                                                                                                                                                                                                                                                                                                                                                                                                                                                                                                                                                                                                                                                                                                                                                                                                                                                                                                                                                                                                                                                                                                                                                                                                                                                                                                                                                                                                                                                                                                                                                                                                                                                                                                                                                                                                                                                                     |
| VISIT COMPANY WEBS                          | ITE FOR COMPLETE FIXT                                |                                 |                             |                                                |                                                                                                                                                                                                                                                                                                                                                                                                                                                                                                                                                                                                                                                                                                                                                                                                                                                                                                                                                                                                                                                                                                                                                                                                                                                                                                                                                                                                                                                                                                                                                                                                                                                                                                                                                                                                                                                                                                                                                                                                                                                                                                                                |

#### LED LOW VOLTAGE LANDSCAPE LIGHTING GROUND, WALL, RECESSED, SURFACE

|                         |                                     |                           | ND, WALL, RECESS         |                         |                         |
|-------------------------|-------------------------------------|---------------------------|--------------------------|-------------------------|-------------------------|
| LAWN LITE               | PATH LITE                           | SAFE TOUCH 50             | CUBE BOLLARD             | CUBE POLE SPOT          | EURO SINGLE             |
| DECK MOUNT              |                                     |                           | CLOAK & QUARTZ           |                         | POLE LITE               |
|                         |                                     | Ó                         |                          |                         |                         |
| SAFE TOUCH 100          | CAST SOLID BRONZE<br>SAFE TOUCH 100 | SAFE TOUCH 100<br>RGBW    | SINGLE<br>POLE LITE      | TWIN<br>POLE LITE       | TIER LITE               |
| CAST SOLID BRONZE       | SAFE TOUCH 150                      | BOLLARD 700               | WALKWAY LITE             | ARCH BOLLARD            | ARCH BOLLARD            |
| SAFE TOUCH 150          | RGBW                                |                           |                          | I-BEAM                  | ROUND                   |
| EURO TWIN<br>WALL SPOT  | PILLAR LITE                         | PILLAR LITE<br>HIGH POWER | TREE MOUNT<br>HIGH POWER | POND LITE               | POND LITE<br>HIGH POWER |
| PAGODA LITE             | PAGODA PAGODA<br>LITE               | SIGN LITE                 | POOL LITE<br>HIGH POWER  | BLADE                   | CUBE PILLAR             |
|                         |                                     |                           |                          |                         | L                       |
|                         |                                     | A                         |                          |                         |                         |
| TIER LITE<br>WALL MOUNT | WALL SPOT                           | TWIN WALL SPOT            | DOWN LITE                | DOWN LITE HIGH<br>POWER | EURO SIGN LITE          |