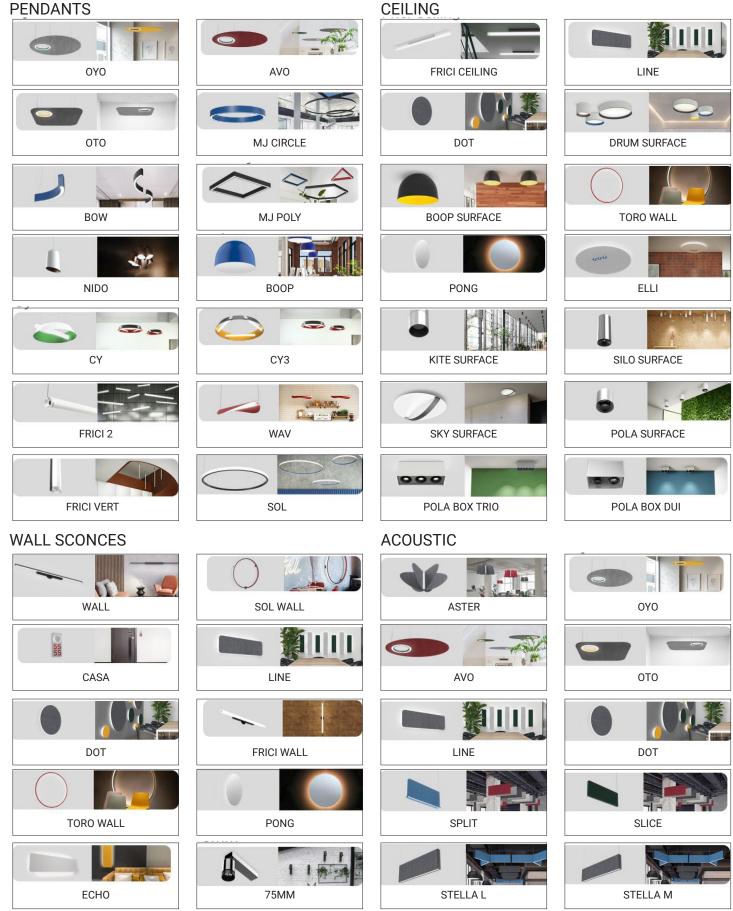

fits the aesthetic of the space without sacrificing quality. Both square and round offer the exceptional performance desired, so every space can be tied together top to bottom and illuminated perfectly.



#### **FINISH OPTIONS**

Prescolite includes a wide variety of finish options, from Specular, which creates a crisp quiet ceiling plane, to Softsheen<sup>™</sup> and Softglow<sup>®</sup>, which enhance the aesthetic of the ceiling plane.

#### **CONE COLOR OPTIONS**

We offer an array of anodized and painted cone colors that, with our finish options, will enhance the tone and color within your space.





# 2022

## CONDOMINIUM / MULTI RESIDENTIAL HOSPITALITY LIGHTING CATALOGUE - BASE BUILDING & COMMON AREAS ARCHITECTURAL LIGHTING



## BASE BUILDING ARCHITECTURAL LIGHTING

## PENDANTS



ARANCIA.

VISIT COMPANY WEBSITE FOR COMPLETE FIXTURE OFFERING



## ARCHITECTURAL LIGHTING CONTEMPORARY DESIGN BASE BUILDING

| DESIGN BASE BU        |                       |                  |              |                       |                       |
|-----------------------|-----------------------|------------------|--------------|-----------------------|-----------------------|
| BORNE BETON<br>GRANDE | ANGELICA              | GIO              | IN THE WIND  | LOGO                  | PARLIAMENT            |
| GRANDE                |                       |                  |              |                       |                       |
| PROJECTEUR 365        | ABC                   | DRINK            | PENELOPE     | REACH                 | LOTA                  |
| DOUBLE SPA