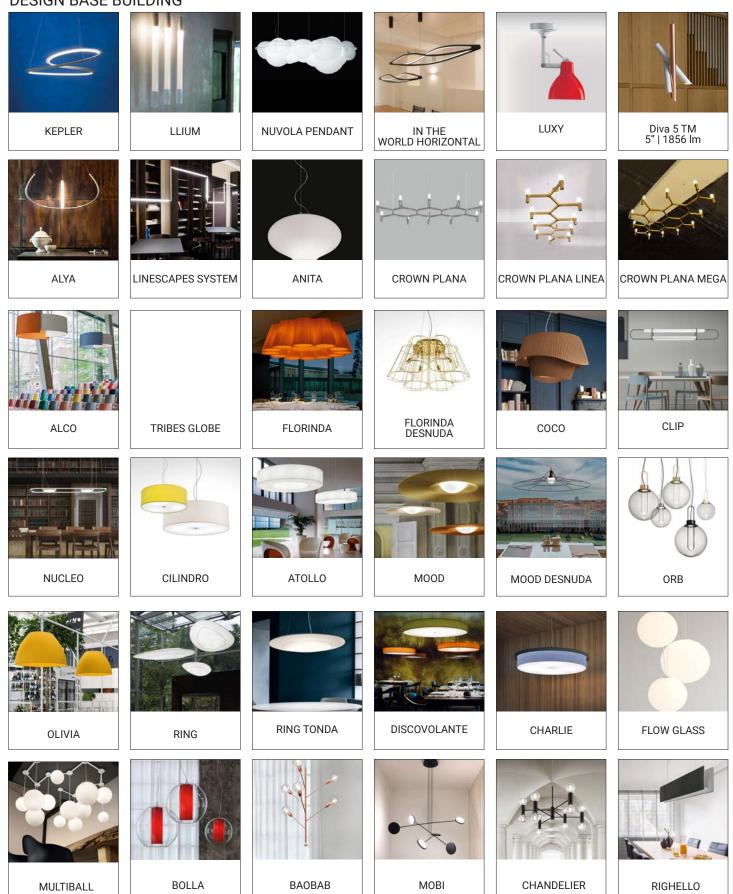

| PENELOPE     | REACH                 | LOTA                  |
| DOUBLE SPARKLE        | FORD                  | LA FENICE        | PETIT BEURRE | REGULUS WALL          | WALL SHADOWS          |
| DOUBLE SPARKEL        | FORD                  |                  | FLITIBLORKE  | REGOLOS WALL          | WALL SHADOWS<br>GRAND |
| WALL SHADOWS<br>LONG  | WALL SHADOWS<br>MOYEN | MANHATTAN BIG    | NAHA         | WALL SHADOWS<br>PETIT | MANHATTAN<br>MEDIUM   |
| BOX                   | MEMORY 5              | RETTANGOLO SHORT | SQUARE       | MOONLIGHT             | DISCOVOLANTE          |
| SUNSET                | MOMA CEILING /        | NUVOLA WALL      | FLORINDA     | RING                  | GECO                  |

## ARCHITECTURAL LIGHTING CONTEMPORARY DESIGN BASE BUILDING





## **SPI**LIGHTING

## BASE BUILDING ARCHITECTURAL LIGHTING

| 27.02 201221110                    |                                        |                                     |                           |                         |                                      |
|------------------------------------|----------------------------------------|-------------------------------------|---------------------------|-------------------------|--------------------------------------|
| Zynn 2" Ring - Pendant             | Novato Ring - Pendant                  | Pavo 2"                             | Zynn Ring - Surface Mount | Novato Orbit            | Pavo 2" Horizontal                   |
| Zynn Ring 2', 3', 4', 5' - Pendant | Novato 2" Lines + Arcs                 | Pavo 4" & 6" Clusters