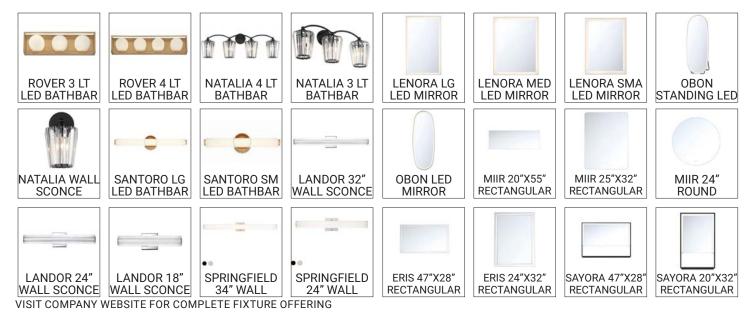

VANITY AND BATH

MIRRORS

RECESSED **MULTIPLES** 10 000000 31903 28721-35 28721-30 28722-35 TE164 2-LT TE161 1-LT TE136A **TE134B** 6 LIGHT 15W LED AMIGO 3 1/4" AMIGO 3 1/4" AMIGO 3 1/4" RECESSED RECESSED 4 LIGHT 000 .... 28722-30 28720-35 28720-30 28719-35 **TE134A** TE133 TE132 TE131 AMIGO 3 1/4" AMIGO 3 1/4" 4 LIGHT 3 LIGHT 1 LIGHT AMIGO 3 1/4" AMIGO 3 1/4" 2 LIGHT 0-0 0000 ۱ ...... 28716-35 AMIGO 3" 28718-35 28718-30 28717-30 **TE116A** TE114 **TE114A** TE112 AMIGO 3" AMIGO 3" AMIGO 3" 6 LIGHT 4 LIGHT 4 LIGHT 2 LIGHT