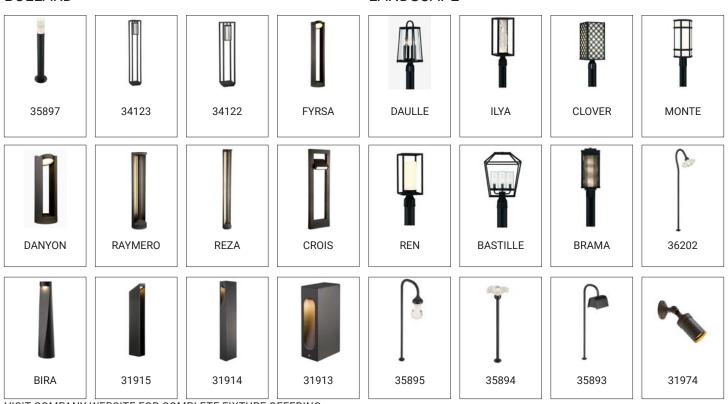

# EXTERIOR LIGHTING

| HEATERS                                  |                                          |                                          |                                          | WALL MOUN                          | NT                                  |                               |                               |
|------------------------------------------|------------------------------------------|------------------------------------------|------------------------------------------|------------------------------------|-------------------------------------|-------------------------------|-------------------------------|
| EF60<br>480V 6000W<br>ELECTRIC<br>HEATER | EF60<br>277V 6000W<br>ELECTRIC<br>HEATER | EF60<br>240V 6000W<br>ELECTRIC<br>HEATER | EF60<br>208V 6000W<br>ELECTRIC<br>HEATER | YASMIN<br>1 LT WALL<br>SCONCE      | YASMIN<br>1 LT WALL<br>SCONCE       | DAULLE<br>6 LT WALL<br>SCONCE | DAULLE<br>4 LT WALL<br>SCONCE |
| EF50<br>480V 5000W<br>ELECTRIC<br>HEATER | EF50<br>277V 5000W<br>ELECTRIC<br>HEATER | EF50<br>240V 5000W<br>ELECTRIC<br>HEATER | EF50<br>208V 5000W<br>ELECTRIC<br>HEATER | ILYA<br>EXTRA LARGE<br>WALL SCONCE | ILYA<br>LED WALL<br>SCONCE          | ILYA<br>LED WALL<br>SCONCE    | CLOVER<br>LED WALL<br>SCONCE  |
|                                          |                                          |                                          | l                                        | CLOVER<br>LED WALL<br>SCONCE       | MONTE<br>EXTRA LARGE<br>WALL SCONCE | MONTE<br>LED WALL<br>SCONCE   | MONTE<br>LED WALL<br>SCONCE   |

#### CATHEDRAL CATHEDRAL CATHEDRAL CATHEDRAL YASMIN YASMIN YASMIN YASMIN 7-LIGHT LINEAR **5-LIGHT LINEAR** 5-LIGHT 4-LIGHT 6 LT LINEAR 1 LT MINI 6 LT 3 LT LANTERN LANTERN LANTERN LANTERN CHANDELIER CHANDELIER CHANDELIER PENDANT MISS NATURA MISS 6 CATHEDRAL 1-LIGHT 1-LIGHT DAULLE ILYA DAULLE ILYA PORTABLE PORTABLE 4 LIGHT LED 3-LIGHT **6 LT PENDANT** LED PENDANT LAMP LAMP FLUSHMOUNT FLUSHMOUNT LANTERN XXXXX CLOVER SOYAR MONTE CLOVER

BOLLARD

LANDSCAPE

#### **EXTERIOR LIGHTING** LANDSCAPE