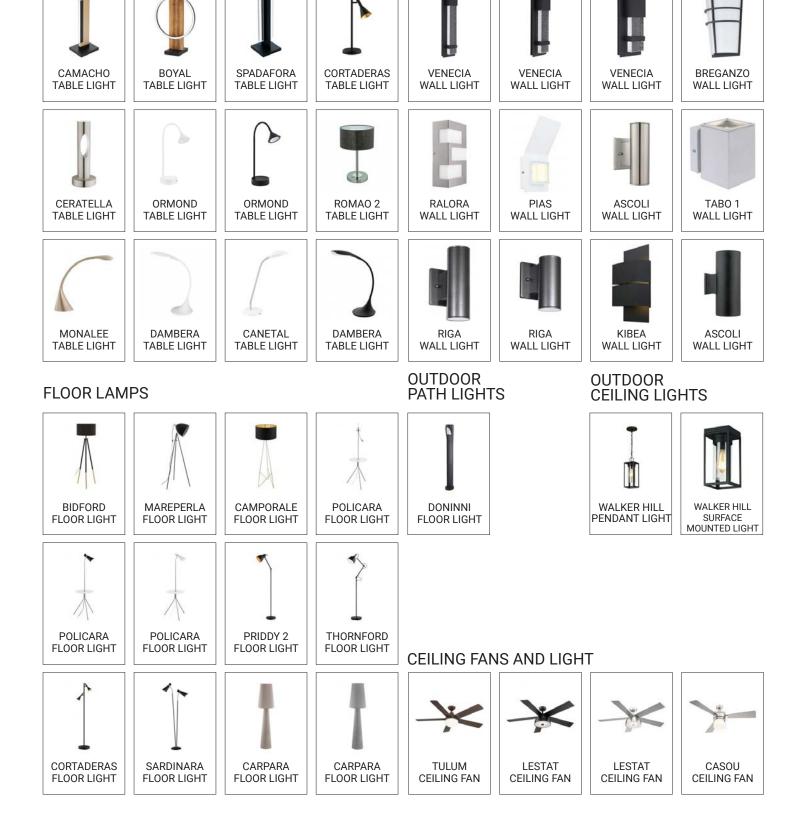

# EXTERIOR LIGHTING

| HEATERS                                  |                                          |                                          |                                          | WALL MOUN                          | NT                                  |                               |                               |
|------------------------------------------|------------------------------------------|------------------------------------------|------------------------------------------|------------------------------------|-------------------------------------|-------------------------------|-------------------------------|
| EF60<br>480V 6000W<br>ELECTRIC<br>HEATER | EF60<br>277V 6000W<br>ELECTRIC<br>HEATER | EF60<br>240V 6000W<br>ELECTRIC<br>HEATER | EF60<br>208V 6000W<br>ELECTRIC<br>HEATER | YASMIN<br>1 LT WALL<br>SCONCE      | YASMIN<br>1 LT WALL<br>SCONCE       | DAULLE<br>6 LT WALL<br>SCONCE | DAULLE<br>4 LT WALL<br>SCONCE |
| EF50<br>480V 5000W<br>ELECTRIC<br>HEATER | EF50<br>277V 5000W<br>ELECTRIC<br>HEATER | EF50<br>240V 5000W<br>ELECTRIC<br>HEATER | EF50<br>208V 5000W<br>ELECTRIC<br>HEATER | ILYA<br>EXTRA LARGE<br>WALL SCONCE | ILYA<br>LED WALL<br>SCONCE          | ILYA<br>LED WALL<br>SCONCE    | CLOVER<br>LED WALL<br>SCONCE  |
|                                          |                                          |                                          | l                                        | CLOVER<br>LED WALL<br>SCONCE       | MONTE<br>EXTRA LARGE<br>WALL SCONCE | MONTE<br>LED WALL<br>SCONCE   | MONTE<br>LED WALL<br>SCONCE   |

#### CATHEDRAL CATHEDRAL CATHEDRAL CATHEDRAL YASMIN YASMIN YASMIN YASMIN 7-LIGHT LINEAR **5-LIGHT LINEAR** 5-LIGHT 4-LIGHT 6 LT LINEAR 1 LT MINI 6 LT 3 LT LANTERN LANTERN LANTERN LANTERN CHANDELIER CHANDELIER CHANDELIER PENDANT MISS NATURA MISS 6 CATHEDRAL 1-LIGHT 1-LIGHT DAULLE ILYA DAULLE ILYA PORTABLE PORTABLE 4 LIGHT LED 3-LIGHT **6 LT PENDANT** LED PENDANT LAMP LAMP FLUSHMOUNT FLUSHMOUNT LANTERN XXXXX CLOVER SOYAR MONTE CLOVER

### EXTERIOR LIGHTING IN-GROUND

IN-WALL

| IN-GROUND |       |       |         | IN-WALL |             |       |       |
|-----------|-------|-------|---------|---------|-------------|-------|-------|
|           |       |       | Ŷ       | 1       | <b>K</b> .1 | •     | 0     |
| 36398     | 35087 | 35086 | STEG    | MALDA   | FERONA      | 36041 | 36038 |
| 9         | 8     |       |         |         | (1          |       |       |
| ALAPIN    | 32192 | CREYA | RAVANNE | 36033   | GOVINNA     | SIOPA | 32148 |
|           |       | 2     |         |         |             |       |       |
| SATORA    | 31960 | 31959 | 32099   | 31592   | 31591       | 31590 | ODIA  |