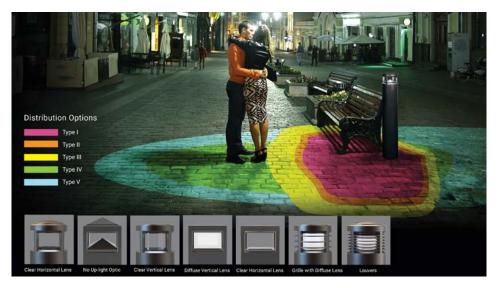

#### LED SMALL PROFILE- LINEAR

BOLLARDS

IN GRADE

STEP LIGHTS

SITE LIGHTING

#### **EXTERIOR LIGHTING** LANDSCAPE

#### OUTDOOR LIGHTING LANDSCAPE

#### LED LOW VOLTAGE LANDSCAPE LIGHTING GROUND, WALL, RECESSED, SURFACE

|                                             |                                                      |                                 | ,                           | 22) 00107002                                   |                                                                                                                                                                                                                                                                                                                                                                                                                                                                                                                                                                                                                                                                                                                                                                                                                                                                                                                                                                                                                                                                                                                                                                                                                                                                                                                                                                                                                                                                                                                                                                                                                                                                                                                                                                                                                                                                                                                                                                                                                                                                                                                                |
|---------------------------------------------|------------------------------------------------------|---------------------------------|-----------------------------|------------------------------------------------|--------------------------------------------------------------------------------------------------------------------------------------------------------------------------------------------------------------------------------------------------------------------------------------------------------------------------------------------------------------------------------------------------------------------------------------------------------------------------------------------------------------------------------------------------------------------------------------------------------------------------------------------------------------------------------------------------------------------------------------------------------------------------------------------------------------------------------------------------------------------------------------------------------------------------------------------------------------------------------------------------------------------------------------------------------------------------------------------------------------------------------------------------------------------------------------------------------------------------------------------------------------------------------------------------------------------------------------------------------------------------------------------------------------------------------------------------------------------------------------------------------------------------------------------------------------------------------------------------------------------------------------------------------------------------------------------------------------------------------------------------------------------------------------------------------------------------------------------------------------------------------------------------------------------------------------------------------------------------------------------------------------------------------------------------------------------------------------------------------------------------------|
| ULTRA 35 LIQUID<br>BEAM™ RGBW<br>SPOT LIGHT | ULTRA 35 LIQUID<br>BEAM™ TUNABLE<br>WHITE SPOT LIGHT | ARCH WALL SQUARE                | MINI BOLLARD                | NPS SPOT                                       | PATH LITE SURFACE<br>MOUNT                                                                                                                                                                                                                                                                                                                                                                                                                                                                                                                                                                                                                                                                                                                                                                                                                                                                                                                                                                                                                                                                                                                                                                                                                                                                                                                                                                                                                                                                                                                                                                                                                                                                                                                                                                                                                                                                                                                                                                                                                                                                                                     |
|                                             |                                                      |                                 | Ì                           |                                                |                                                                                                                                                                                                                                                                                                                                                                                                                                                                                                                                                                                                                                                                                                                                                                                                                                                                                                                                                                                                                                                                                                                                                                                                                                                                                                                                                                                                                                                                                                                                                                                                                                                                                                                                                                                                                                                                                                                                                                                                                                                                                                                                |
| CATENARY MOUNT<br>HIGH POWER RGBW           | DOWN LITE HIGH<br>POWER RGBW                         | HANGING LITE<br>HIGH POWER RGBW | POLE SPOT HIGH<br>POWER     | POLE SPOT HIGH<br>POWER RGBW                   | SPIKE SPOT                                                                                                                                                                                                                                                                                                                                                                                                                                                                                                                                                                                                                                                                                                                                                                                                                                                                                                                                                                                                                                                                                                                                                                                                                                                                                                                                                                                                                                                                                                                                                                                                                                                                                                                                                                                                                                                                                                                                                                                                                                                                                                                     |
|                                             |                                                      |                                 |                             |                                                |                                                                                                                                                                                                                                                                                                                                                                                                                                                                                                                                                                                                                                                                                                                                                                                                                                                                                                                                                                                                                                                                                                                                                                                                                                                                                                                                                                                                                                                                                                                                                                                                                                                                                                                                                                                                                                                                                                                                                                                                                                                                                                                                |
| POND LITE HIGH<br>POWER RGBW                | SPIKE SPOT HIGH<br>POWER RGBW                        | TREE MOUNT HIGH<br>POWER RGBW   | SPIKE SPOT<br>STAKE MOUNT   | SPIKE SPOT<br>HIGH POWER                       | TWIN BAR LITE                                                                                                                                                                                                                                                                                                                                                                                                                                                                                                                                                                                                                                                                                                                                                                                                                                                                                                                                                                                                                                                                                                                                                                                                                                                                                                                                                                                                                                                                                                                                                                                                                                                                                                                                                                                                                                                                                                                                                                                                                                                                                                                  |
|                                             |                                                      |                                 |                             |                                                |                                                                                                                                                                                                                                                                                                                                                                                                                                                                                                                                                                                                                                                                                                                                                                                                                                                                                                                                                                                                                                                                                                                                                                                                                                                                                                                                                                                                                                                                                                                                                                                                                                                                                                                                                                                                                                                                                                                                                                                                                                                                                                                                |
| CATENARY MOUNT                              | CATENARY MOUNT<br>HIGH POWER                         | CUBE EAVE                       | ADJUSTABLE<br>LINEAR LITE   | CAST SOLID<br>BRONZE ADJUSTABLE<br>LINEAR LITE | DRIVEWAY LITE                                                                                                                                                                                                                                                                                                                                                                                                                                                                                                                                                                                                                                                                                                                                                                                                                                                                                                                                                                                                                                                                                                                                                                                                                                                                                                                                                                                                                                                                                                                                                                                                                                                                                                                                                                                                                                                                                                                                                                                                                                                                                                                  |
|                                             |                                                      |                                 |                             |                                                | Received and the second |
| DOWN LITE CEILING<br>MOUNT HIGH POWER       | EAVE LITE                                            | EAVE LITE SQUARE                | FLOOR LITE SQUARE           | FLOOR LITE<br>DARK LIGHTER                     | FLOOR LITE DARK<br>LIGHTER SQUARE                                                                                                                                                                                                                                                                                                                                                                                                                                                                                                                                                                                                                                                                                                                                                                                                                                                                                                                                                                                                                                                                                                                                                                                                                                                                                                                                                                                                                                                                                                                                                                                                                                                                                                                                                                                                                                                                                                                                                                                                                                                                                              |
|                                             |                                                      |                                 |                             |                                                |                                                                                                                                                                                                                                                                                                                                                                                                                                                                                                                                                                                                                                                                                                                                                                                                                                                                                                                                                                                                                                                                                                                                                                                                                                                                                                                                                                                                                                                                                                                                                                                                                                                                                                                                                                                                                                                                                                                                                                                                                                                                                                                                |
| TILTING EAVE 3W                             | TILTING EAVE<br>SQUARE 6W                            | ULTRA 50 CEILING<br>MOUNT       | FLOOR LITE<br>LOUVRE SQUARE | FLUSH FLOOR LITE                               | FLUSH FLOOR<br>LITE SQUARE                                                                                                                                                                                                                                                                                                                                                                                                                                                                                                                                                                                                                                                                                                                                                                                                                                                                                                                                                                                                                                                                                                                                                                                                                                                                                                                                                                                                                                                                                                                                                                                                                                                                                                                                                                                                                                                                                                                                                                                                                                                                                                     |
| VISIT COMPANY WEBS                          | ITE FOR COMPLETE FIXT                                |                                 |                             |                                                |                                                                                                                                                                                                                                                                                                                                                                                                                                                                                                                                                                                                                                                                                                                                                                                                                                                                                                                                                                                                                                                                                                                                                                                                                                                                                                                                                                                                                                                                                                                                                                                                                                                                                                                                                                                                                                                                                                                                                                                                                                                                                                                                |

#### LED LOW VOLTAGE LANDSCAPE LIGHTING GROUND, WALL, RECESSED, SURFACE

|                         |                                     |                           | ND, WALL, RECESS         |                         |                         |
|-------------------------|-------------------------------------|---------------------------|--------------------------|-------------------------|-------------------------|
| LAWN LITE               | PATH LITE                           | SAFE TOUCH 50             | CUBE BOLLARD             | CUBE POLE SPOT          | EURO SINGLE             |
| DECK MOUNT              |                                     |                           | CLOAK & QUARTZ           |                         | POLE LITE               |
|                         |                                     | Ó                         |                          |                         |                         |
| SAFE TOUCH 100          | CAST SOLID BRONZE<br>SAFE TOUCH 100 | SAFE TOUCH 100<br>RGBW    | SINGLE<br>POLE LITE      | TWIN<br>POLE LITE       | TIER LITE               |
| CAST SOLID BRONZE       | SAFE TOUCH 150                      | BOLLARD 700               | WALKWAY LITE             | ARCH BOLLARD            | ARCH BOLLARD            |
| SAFE TOUCH 150          | RGBW                                |                           |                          | I-BEAM                  | ROUND                   |
| EURO TWIN<br>WALL SPOT  | PILLAR LITE                         | PILLAR LITE<br>HIGH POWER | TREE MOUNT<br>HIGH POWER | POND LITE               | POND LITE<br>HIGH POWER |
| PAGODA LITE             | PAGODA PAGODA<br>LITE               | SIGN LITE                 | POOL LITE<br>HIGH POWER  | BLADE                   | CUBE PILLAR             |
|                         |                                     |                           |                          |                         | L                       |
|                         |                                     | A                         |                          |                         |                         |
| TIER LITE<br>WALL MOUNT | WALL SPOT                           | TWIN WALL SPOT            | DOWN LITE                | DOWN LITE HIGH<br>POWER | EURO SIGN LITE          |