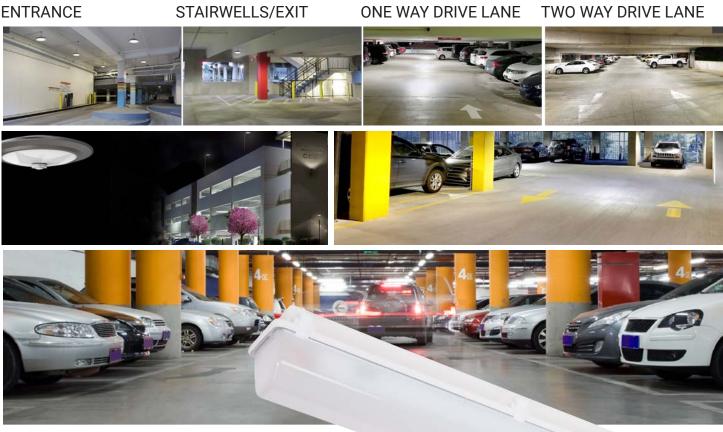

wired or wireless controls to the lighting plan.









# 2022

## CONDOMINIUM / MULTI RESIDENTIAL HOSPITALITY LIGHTING CATALOGUE - BASE BUILDING & COMMON AREAS SITE LIGHTING - WALL, PATHWAYS, FLOODS

### WALL MOUNT



### WALKWAY - BOLLARDS

PEDESTRIAN SAFETY



### FLOODS - BUILDING ILLUMINATION



**RGBW TECHNOLOGY** 





# **2022** CONDOMINIUM / MULTI RESIDENTIAL HOSPITALITY LIGHTING CATALOGUE - PARKING GARAGES & CANOPIES

Parking Garage illumination must meet many design criteria's, from, cost, distribution, ceiling height restrictions ,glare , safety issues and lighting control options. Hubbell luminaires provide a balance of visual comfort and performance., with a wide range of lumen outputs and distributions that can be applied to a variety of parking structures and canopies.



# LXEP



LXEP offers a variety of options

- 2', 4', or 8'
- Lumen range from 3,950 to 19,700
- Built for rough service uses

## Low Energy, Low Maintenance

LXEP saves time and money for your parking garage

- Significant energy savings
- LEDs rated 60,000 hours (over 100,000 projected)
- L80 lumen maintenance for great lighting over time
- Instant-on light source with battery back up option



# 2022

## CONDOMINIUM / MULTI RESIDENTIAL HOSPITALITY LIGHTING CATALOGUE - EMERGENCY LIGHTING

## ABB Emergi-Lite

A global manufacturer of emergency lighting and exit signs for the specification markets, Emergi-Lite provides products using innovative technologies designed for permance, reliability and cost efficiency to met the highest standards in the industry.

















## Nexus Monit