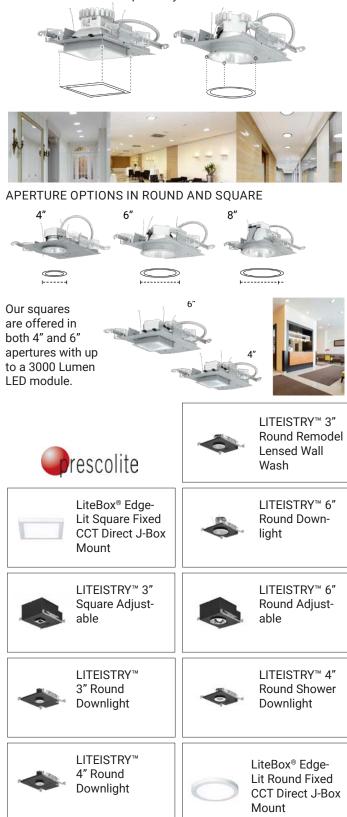

1191 lm  | 3"   1575 lm | 3"   1575 lm | 3"   1191 lm                             | 3"   1575 lm | 3"   1175 lm     | 3"   759 lm   |
| 5   1575 IIII | 5   1171      | 5   15/5     | 5   15/5     | 5   1171                                 | 5   15/5     | 5 [ 17/5 [ [ ] ] | 5   / 57   11 |
|               |               |              |              |                                          |              |                  |               |



## BASE BUILDING / SUITE RECESSED DOWNLIGHTS-ARCHITECTURAL SPEC-HIGH END **LF**Series

### SQUARE AND ROUND SHAPE OPTIONS

Choose the shape that fits the aesthetic of the space without sacrificing quality. Both square and round offer the exceptional performance desired, so every space can be tied together top to bottom and illuminated perfectly.



#### **FINISH OPTIONS**

Prescolite includes a wide variety of finish options, from Specular, which creates a crisp quiet ceiling plane, to Softsheen<sup>™</sup> and Softglow<sup>®</sup>, which enhance the aesthetic of the ceiling plane.

#### **CONE COLOR OPTIONS**

We offer an array of anodized and painted cone colors that, with our finish options, will enhance the tone and color within your space.





# 2022

## CONDOMINIUM / MULTI RESIDENTIAL HOSPITALITY LIGHTING CATALOGUE - BASE BUILDING & COMMON AREAS ARCHITECTURAL LIGHTING



## BASE BUILDING ARCHITECTURAL LIGHTING

## PENDANTS



ARANCIA.

VISIT COMPANY WEBSITE FOR COMPLETE FIXTURE OFFERING



## ARCHITECTURAL LIGHTING CONTEMPORARY DESIGN BASE BUILDING

| DESIGN BASE BU        |                       |                  |