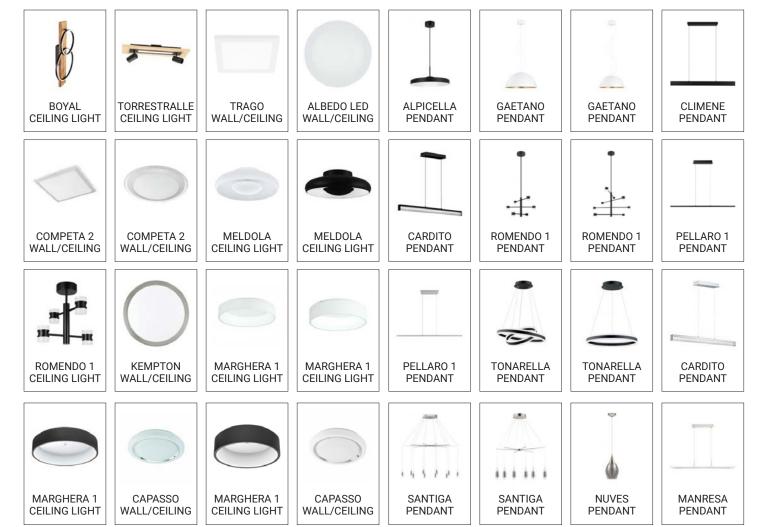

#### CONTEMPORARY & TRADITIONAL DESIGN CHANDELIERS

**CEILING MOUNT** WALL MOUNT ANNETTE ADMIRAL ADMIRAL CROSSLEY ROVER LG LED ROVER SM LED GRAFICE OVAL GRAFICE FLUSHMOUNT FLUSHMOUNT FLUSHMOUNT WALL MOUNT LARGE LED SMALL LED 2 LT WALL FLUSHMOUNT GRADO METALLO PHILLIMORE GRADO AERIE AERIE **GRAFICE SMA** FERRO 13 LT 3 LT SEMI 4 LT SEMI 4 LT LED 6 LT LED FLUSHMOUNT FLUSHMOUNT LED WALL 2 LT WALL FLUSHMOUNT FLUSHMOUNT CAMPISI FERRO NERITO PENNINO TURA NOTTINGHAM NOTTINGHAM NOTTINGHAM 3 LT SEMI LG 3-LT MEDIUM 1-LT SMALL 1-LT 2 LT WALL 1 LT WALL 1 LT WALL 6 LT LED FLUSHMOUNT 0.0 PENNING DAGMAR CROSSROADS COOP COOP CROSSROADS CASK SASSI 4 LT SEMI 9" WALL WALL WALL WALL 57" CEILING 5" CEILING 15" CEILING FLUSHMOUNT