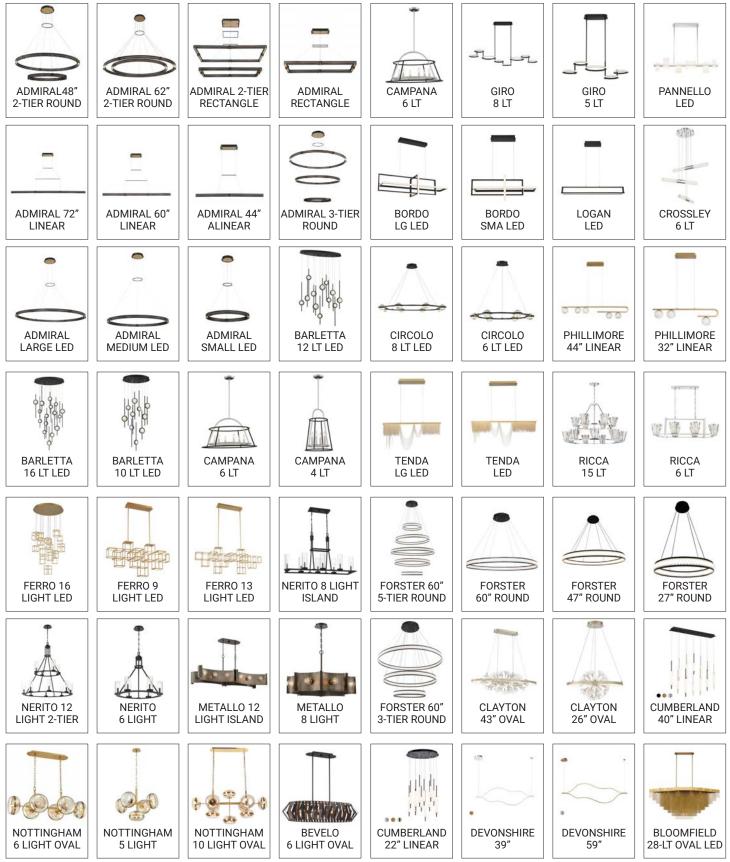

#### CONTEMPORARY & TRADITIONAL DESIGN CHANDELIERS

**CEILING MOUNT** WALL MOUNT ANNETTE ADMIRAL ADMIRAL CROSSLEY ROVER LG LED ROVER SM LED GRAFICE OVAL GRAFICE FLUSHMOUNT FLUSHMOUNT FLUSHMOUNT WALL MOUNT LARGE LED SMALL LED 2 LT WALL FLUSHMOUNT GRADO METALLO PHILLIMORE GRADO AERIE AERIE **GRAFICE SMA** FERRO 13 LT 3 LT SEMI 4 LT SEMI 4 LT LED 6 LT LED FLUSHMOUNT FLUSHMOUNT LED WALL 2 LT WALL FLUSHMOUNT FLUSHMOUNT CAMPISI FERRO NERITO PENNINO TURA NOTTINGHAM NOTTINGHAM NOTTINGHAM 3 LT SEMI LG 3-LT MEDIUM 1-LT SMALL 1-LT 2 LT WALL 1 LT WALL 1 LT WALL 6 LT LED FLUSHMOUNT 0.0 PENNING DAGMAR CROSSROADS COOP COOP CROSSROADS CASK SASSI 4 LT SEMI 9" WALL WALL WALL WALL 57" CEILING 5" CEILING 15" CEILING FLUSHMOUNT