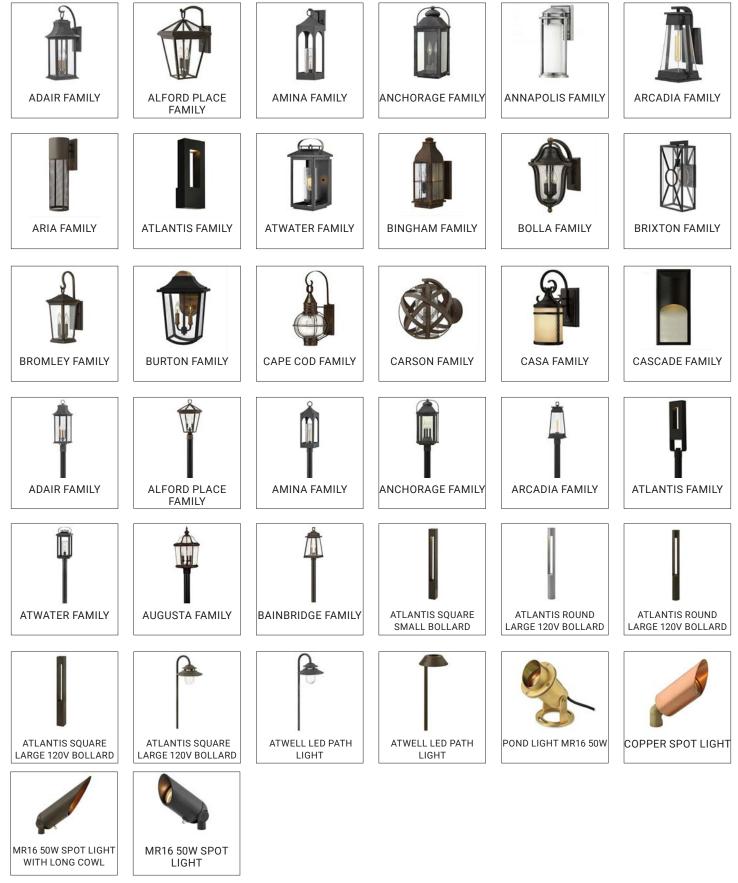

# EXTERIOR LIGHTING

| HEATERS                                  |                                          |                                          |                                          | WALL MOUN                          | NT                                  |                               |                               |
|------------------------------------------|------------------------------------------|------------------------------------------|------------------------------------------|------------------------------------|-------------------------------------|-------------------------------|-------------------------------|
| EF60<br>480V 6000W<br>ELECTRIC<br>HEATER | EF60<br>277V 6000W<br>ELECTRIC<br>HEATER | EF60<br>240V 6000W<br>ELECTRIC<br>HEATER | EF60<br>208V 6000W<br>ELECTRIC<br>HEATER | YASMIN<br>1 LT WALL<br>SCONCE      | YASMIN<br>1 LT WALL<br>SCONCE       | DAULLE<br>6 LT WALL<br>SCONCE | DAULLE<br>4 LT WALL<br>SCONCE |
| EF50<br>480V 5000W<br>ELECTRIC<br>HEATER | EF50<br>277V 5000W<br>ELECTRIC<br>HEATER | EF50<br>240V 5000W<br>ELECTRIC<br>HEATER | EF50<br>208V 5000W<br>ELECTRIC<br>HEATER | ILYA<br>EXTRA LARGE<br>WALL SCONCE | ILYA<br>LED WALL<br>SCONCE          | ILYA<br>LED WALL<br>SCONCE    | CLOVER<br>LED WALL<br>SCONCE  |
|                                          |                                          |                                          | l                                        | CLOVER<br>LED WALL<br>SCONCE       | MONTE<br>EXTRA LARGE<br>WALL SCONCE | MONTE<br>LED WALL<br>SCONCE   | MONTE<br>LED WALL<br>SCONCE   |

#### CATHEDRAL CATHEDRAL CATHEDRAL CATHEDRAL YASMIN YASMIN YASMIN YASMIN 7-LIGHT LINEAR **5-LIGHT LINEAR** 5-LIGHT 4-LIGHT 6 LT LINEAR 1 LT MINI 6 LT 3 LT LANTERN LANTERN LANTERN LANTERN CHANDELIER CHANDELIER CHANDELIER PENDANT MISS NATURA MISS 6 CATHEDRAL 1-LIGHT 1-LIGHT DAULLE ILYA DAULLE ILYA PORTABLE PORTABLE 4 LIGHT LED 3-LIGHT **6 LT PENDANT** LED PENDANT LAMP LAMP FLUSHMOUNT FLUSHMOUNT LANTERN XXXXX CLOVER SOYAR MONTE CLOVER

### EXTERIOR LIGHTING IN-GROUND

IN-WALL

| IN-GROUND |       |       |         | IN-WALL |             |       |       |
|-----------|-------|-------|---------|---------|-------------|-------|-------|
|           |       |       | Ŷ       | 1       | <b>K</b> .1 | •     | 0     |
| 36398     | 35087 | 35086 | STEG    | MALDA   | FERONA      | 36041 | 36038 |
| 9         | 8     |       |         |         | (1          |       |       |
| ALAPIN    | 32192 | CREYA | RAVANNE | 36033   | GOVINNA     | SIOPA | 32148 |
|           |       | 2     |         |         |             |       |       |
| SATORA    | 31960 | 31959 | 32099   | 31592   | 31591       | 31590 | ODIA  |

#### **EXTERIOR LIGHTING** LANDSCAPE

#### OUTDOOR

VISIT COMPANY WEBSITE FOR COMPLETE FIXTURE OFFERING

MOUNT FANS

VISIT COMPANY WEBSITE FOR COMPLETE FIXTURE OFFERING

BERNEDO

SPOT

**BERNEDO** 

SPOT

| PIERINO 1 | PIERINO 1 | PIERINO 1 | LOMBES 1 | SANIA 3  | SANIA 3  | SANIA 3  | DOREEN 2  |
|-----------|-----------|-----------|----------|----------|----------|----------|-----------|
| SPOT      | SPOT      | SPOT      | SPOT     | WALL     | WALL     | WALL     | WALL      |
| LOMBES 1  | LOMBES 1  | MONTALE   | MONTALE  | DOREEN 2 | DOREEN 2 | DOREEN 2 | PALMERA 1 |
| SPOT      | SPOT      |           | SPOT     | WALL     | WALL     | WALL     | WALL      |

**PIERINO 1** 

SPOT

#### TRACK LIGHTS

\* \*

BERNEDO

SPOT

T

TRACK LIGHTS

TARGO

WALL/CEILING

PRACETA

WALL

TRILLO

WALL

TRILLO 1

WALL

CONTEMPORARY DESIGN CEILING LIGHTS

PENDANT LIGHTS