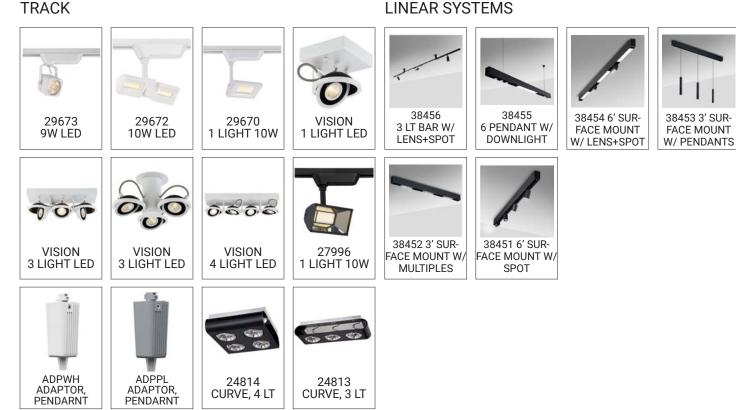

A NOTTINGHAM NOTTINGHAM NOTTINGHAM 3 LT SEMI LG 3-LT MEDIUM 1-LT SMALL 1-LT 2 LT WALL 1 LT WALL 1 LT WALL 6 LT LED FLUSHMOUNT 0.0 PENNING DAGMAR CROSSROADS COOP COOP CROSSROADS CASK SASSI 4 LT SEMI 9" WALL WALL WALL WALL 57" CEILING 5" CEILING 15" CEILING FLUSHMOUNT

VANITY AND BATH

MIRRORS





RECESSED **MULTIPLES** 10 000000 31903 28721-35 28721-30 28722-35 TE164 2-LT TE161 1-LT TE136A **TE134B** 6 LIGHT 15W LED AMIGO 3 1/4" AMIGO 3 1/4" AMIGO 3 1/4" RECESSED RECESSED 4 LIGHT 000 .... 28722-30 28720-35 28720-30 28719-35 **TE134A** TE133 TE132 TE131 AMIGO 3 1/4" AMIGO 3 1/4" 4 LIGHT 3 LIGHT 1 LIGHT AMIGO 3 1/4" AMIGO 3 1/4" 2 LIGHT 0-0 0000 ۱ ...... 28716-35 AMIGO 3" 28718-35 28718-30 28717-30 **TE116A** TE114 **TE114A** TE112 AMIGO 3" AMIGO 3" AMIGO 3" 6 LIGHT 4 LIGHT 4 LIGHT 2 LIGHT





4 LT OUTDOOR

PENDANT

LED PENDANT

# EXTERIOR LIGHTING

| HEATERS                                  |                                          |                                          |                                          | WALL MOUN                          | NT                                  |                               |                               |
|------------------------------------------|------------------------------------------|------------------------------------------|------------------------------------------|------------------------------------|-------------------------------------|-------------------------------|-------------------------------|
| EF60<br>480V 6000W<br>ELECTRIC<br>HEATER | EF60<br>277V 6000W<br>ELECTRIC<br>HEATER | EF60<br>240V 6000W<br>ELE